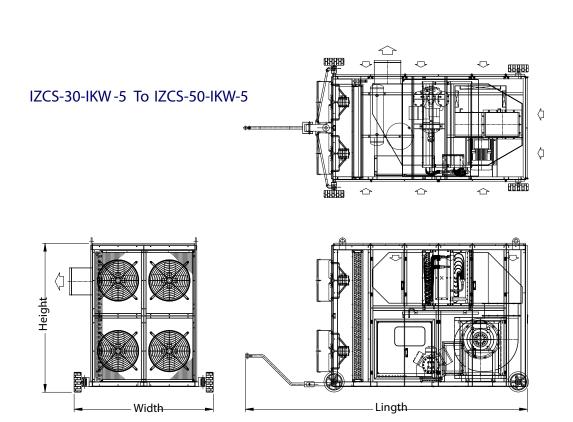

### **DIMENSION**

## **Technical Specification**

| IZCS-20-IKW-5               | IZCS-30-IKW-5                                                                                                                                                                                                           | IZCS- 40-IKW-5                                                                                                                                                                                                                                                                                                                                                                                              | IZCS- 50-IKW-5                                                                                                                                                                                                                                                                                                                                                                                                                                                                                                                                                                                                                                                                                                                                                                                                                                                                                                                                                                                                                                                                                                                                                                                                                                                                                                                                                                                                                                                                                                                                                                                                                                                                                                                                                                                                                                                                                                                                                                                                                                                                                                                 |
|-----------------------------|-------------------------------------------------------------------------------------------------------------------------------------------------------------------------------------------------------------------------|-------------------------------------------------------------------------------------------------------------------------------------------------------------------------------------------------------------------------------------------------------------------------------------------------------------------------------------------------------------------------------------------------------------|--------------------------------------------------------------------------------------------------------------------------------------------------------------------------------------------------------------------------------------------------------------------------------------------------------------------------------------------------------------------------------------------------------------------------------------------------------------------------------------------------------------------------------------------------------------------------------------------------------------------------------------------------------------------------------------------------------------------------------------------------------------------------------------------------------------------------------------------------------------------------------------------------------------------------------------------------------------------------------------------------------------------------------------------------------------------------------------------------------------------------------------------------------------------------------------------------------------------------------------------------------------------------------------------------------------------------------------------------------------------------------------------------------------------------------------------------------------------------------------------------------------------------------------------------------------------------------------------------------------------------------------------------------------------------------------------------------------------------------------------------------------------------------------------------------------------------------------------------------------------------------------------------------------------------------------------------------------------------------------------------------------------------------------------------------------------------------------------------------------------------------|
| 200-330                     | 250-400                                                                                                                                                                                                                 | 350-550                                                                                                                                                                                                                                                                                                                                                                                                     | 450-650                                                                                                                                                                                                                                                                                                                                                                                                                                                                                                                                                                                                                                                                                                                                                                                                                                                                                                                                                                                                                                                                                                                                                                                                                                                                                                                                                                                                                                                                                                                                                                                                                                                                                                                                                                                                                                                                                                                                                                                                                                                                                                                        |
|                             |                                                                                                                                                                                                                         |                                                                                                                                                                                                                                                                                                                                                                                                             |                                                                                                                                                                                                                                                                                                                                                                                                                                                                                                                                                                                                                                                                                                                                                                                                                                                                                                                                                                                                                                                                                                                                                                                                                                                                                                                                                                                                                                                                                                                                                                                                                                                                                                                                                                                                                                                                                                                                                                                                                                                                                                                                |
|                             |                                                                                                                                                                                                                         |                                                                                                                                                                                                                                                                                                                                                                                                             |                                                                                                                                                                                                                                                                                                                                                                                                                                                                                                                                                                                                                                                                                                                                                                                                                                                                                                                                                                                                                                                                                                                                                                                                                                                                                                                                                                                                                                                                                                                                                                                                                                                                                                                                                                                                                                                                                                                                                                                                                                                                                                                                |
| 9,400 m <sup>3</sup> /h     | 13,200 m <sup>3</sup> /h                                                                                                                                                                                                | 17,200 m <sup>3</sup> /h                                                                                                                                                                                                                                                                                                                                                                                    | 21,800 m <sup>3</sup> /h                                                                                                                                                                                                                                                                                                                                                                                                                                                                                                                                                                                                                                                                                                                                                                                                                                                                                                                                                                                                                                                                                                                                                                                                                                                                                                                                                                                                                                                                                                                                                                                                                                                                                                                                                                                                                                                                                                                                                                                                                                                                                                       |
| 8,400 m <sup>3</sup> /h     | 11,800 m <sup>3</sup> /h                                                                                                                                                                                                | 15,500 m <sup>3</sup> /h                                                                                                                                                                                                                                                                                                                                                                                    | 19,600 m <sup>3</sup> /h                                                                                                                                                                                                                                                                                                                                                                                                                                                                                                                                                                                                                                                                                                                                                                                                                                                                                                                                                                                                                                                                                                                                                                                                                                                                                                                                                                                                                                                                                                                                                                                                                                                                                                                                                                                                                                                                                                                                                                                                                                                                                                       |
| 5,800 m <sup>3</sup> /h     | 10,000 m <sup>3</sup> /h                                                                                                                                                                                                | 13,400 m <sup>3</sup> /h                                                                                                                                                                                                                                                                                                                                                                                    | 17,200 m <sup>3</sup> /h                                                                                                                                                                                                                                                                                                                                                                                                                                                                                                                                                                                                                                                                                                                                                                                                                                                                                                                                                                                                                                                                                                                                                                                                                                                                                                                                                                                                                                                                                                                                                                                                                                                                                                                                                                                                                                                                                                                                                                                                                                                                                                       |
|                             |                                                                                                                                                                                                                         |                                                                                                                                                                                                                                                                                                                                                                                                             |                                                                                                                                                                                                                                                                                                                                                                                                                                                                                                                                                                                                                                                                                                                                                                                                                                                                                                                                                                                                                                                                                                                                                                                                                                                                                                                                                                                                                                                                                                                                                                                                                                                                                                                                                                                                                                                                                                                                                                                                                                                                                                                                |
| 66 KW                       | 103 KW                                                                                                                                                                                                                  | 132 KW                                                                                                                                                                                                                                                                                                                                                                                                      | 140 KW                                                                                                                                                                                                                                                                                                                                                                                                                                                                                                                                                                                                                                                                                                                                                                                                                                                                                                                                                                                                                                                                                                                                                                                                                                                                                                                                                                                                                                                                                                                                                                                                                                                                                                                                                                                                                                                                                                                                                                                                                                                                                                                         |
| 58 KW                       | 88 KW                                                                                                                                                                                                                   | 116 KW                                                                                                                                                                                                                                                                                                                                                                                                      | 132 KW                                                                                                                                                                                                                                                                                                                                                                                                                                                                                                                                                                                                                                                                                                                                                                                                                                                                                                                                                                                                                                                                                                                                                                                                                                                                                                                                                                                                                                                                                                                                                                                                                                                                                                                                                                                                                                                                                                                                                                                                                                                                                                                         |
| 50 KW                       | 75 KW                                                                                                                                                                                                                   | 100 KW                                                                                                                                                                                                                                                                                                                                                                                                      | 115 KW                                                                                                                                                                                                                                                                                                                                                                                                                                                                                                                                                                                                                                                                                                                                                                                                                                                                                                                                                                                                                                                                                                                                                                                                                                                                                                                                                                                                                                                                                                                                                                                                                                                                                                                                                                                                                                                                                                                                                                                                                                                                                                                         |
| Standard R-22, Option R407C |                                                                                                                                                                                                                         |                                                                                                                                                                                                                                                                                                                                                                                                             |                                                                                                                                                                                                                                                                                                                                                                                                                                                                                                                                                                                                                                                                                                                                                                                                                                                                                                                                                                                                                                                                                                                                                                                                                                                                                                                                                                                                                                                                                                                                                                                                                                                                                                                                                                                                                                                                                                                                                                                                                                                                                                                                |
| 380 V /3 PH / 50 Hz         | 380 V /3 PH / 50 Hz                                                                                                                                                                                                     | 380 V /3 PH / 50 Hz                                                                                                                                                                                                                                                                                                                                                                                         | 380 V /3 PH / 50 Hz                                                                                                                                                                                                                                                                                                                                                                                                                                                                                                                                                                                                                                                                                                                                                                                                                                                                                                                                                                                                                                                                                                                                                                                                                                                                                                                                                                                                                                                                                                                                                                                                                                                                                                                                                                                                                                                                                                                                                                                                                                                                                                            |
| 15 KW                       | 22.5 KW                                                                                                                                                                                                                 | 30 KW                                                                                                                                                                                                                                                                                                                                                                                                       | 37.5 KW                                                                                                                                                                                                                                                                                                                                                                                                                                                                                                                                                                                                                                                                                                                                                                                                                                                                                                                                                                                                                                                                                                                                                                                                                                                                                                                                                                                                                                                                                                                                                                                                                                                                                                                                                                                                                                                                                                                                                                                                                                                                                                                        |
| 7.5 KW                      | 11 KW                                                                                                                                                                                                                   | 15 KW                                                                                                                                                                                                                                                                                                                                                                                                       | 18.5 KW                                                                                                                                                                                                                                                                                                                                                                                                                                                                                                                                                                                                                                                                                                                                                                                                                                                                                                                                                                                                                                                                                                                                                                                                                                                                                                                                                                                                                                                                                                                                                                                                                                                                                                                                                                                                                                                                                                                                                                                                                                                                                                                        |
| 0.5 KW x 2 SETS             | 0.5 KW x 4 SETS                                                                                                                                                                                                         | 0.75 KW x 4 SETS                                                                                                                                                                                                                                                                                                                                                                                            | 1.5 KW x 4 SETS                                                                                                                                                                                                                                                                                                                                                                                                                                                                                                                                                                                                                                                                                                                                                                                                                                                                                                                                                                                                                                                                                                                                                                                                                                                                                                                                                                                                                                                                                                                                                                                                                                                                                                                                                                                                                                                                                                                                                                                                                                                                                                                |
| 28 KW                       | 41 KW                                                                                                                                                                                                                   | 60 KW                                                                                                                                                                                                                                                                                                                                                                                                       | 73 KW                                                                                                                                                                                                                                                                                                                                                                                                                                                                                                                                                                                                                                                                                                                                                                                                                                                                                                                                                                                                                                                                                                                                                                                                                                                                                                                                                                                                                                                                                                                                                                                                                                                                                                                                                                                                                                                                                                                                                                                                                                                                                                                          |
| 36 KW                       | 54 KW                                                                                                                                                                                                                   | 78 KW                                                                                                                                                                                                                                                                                                                                                                                                       | 95 KW                                                                                                                                                                                                                                                                                                                                                                                                                                                                                                                                                                                                                                                                                                                                                                                                                                                                                                                                                                                                                                                                                                                                                                                                                                                                                                                                                                                                                                                                                                                                                                                                                                                                                                                                                                                                                                                                                                                                                                                                                                                                                                                          |
| 80                          | 125                                                                                                                                                                                                                     | 150                                                                                                                                                                                                                                                                                                                                                                                                         | 200                                                                                                                                                                                                                                                                                                                                                                                                                                                                                                                                                                                                                                                                                                                                                                                                                                                                                                                                                                                                                                                                                                                                                                                                                                                                                                                                                                                                                                                                                                                                                                                                                                                                                                                                                                                                                                                                                                                                                                                                                                                                                                                            |
| 300 mm                      | 400 mm                                                                                                                                                                                                                  | 400 mm                                                                                                                                                                                                                                                                                                                                                                                                      | 500 mm                                                                                                                                                                                                                                                                                                                                                                                                                                                                                                                                                                                                                                                                                                                                                                                                                                                                                                                                                                                                                                                                                                                                                                                                                                                                                                                                                                                                                                                                                                                                                                                                                                                                                                                                                                                                                                                                                                                                                                                                                                                                                                                         |
| with rubber types           | with rubber types                                                                                                                                                                                                       | with rubber types                                                                                                                                                                                                                                                                                                                                                                                           | with rubber types                                                                                                                                                                                                                                                                                                                                                                                                                                                                                                                                                                                                                                                                                                                                                                                                                                                                                                                                                                                                                                                                                                                                                                                                                                                                                                                                                                                                                                                                                                                                                                                                                                                                                                                                                                                                                                                                                                                                                                                                                                                                                                              |
| 4,236 mm                    | 4,236 mm                                                                                                                                                                                                                | 4,236 mm                                                                                                                                                                                                                                                                                                                                                                                                    | 4,460 mm                                                                                                                                                                                                                                                                                                                                                                                                                                                                                                                                                                                                                                                                                                                                                                                                                                                                                                                                                                                                                                                                                                                                                                                                                                                                                                                                                                                                                                                                                                                                                                                                                                                                                                                                                                                                                                                                                                                                                                                                                                                                                                                       |
| 1,294 mm                    | 2,100 mm                                                                                                                                                                                                                | 2,100 mm                                                                                                                                                                                                                                                                                                                                                                                                    | 2,500 mm                                                                                                                                                                                                                                                                                                                                                                                                                                                                                                                                                                                                                                                                                                                                                                                                                                                                                                                                                                                                                                                                                                                                                                                                                                                                                                                                                                                                                                                                                                                                                                                                                                                                                                                                                                                                                                                                                                                                                                                                                                                                                                                       |
| 2,040 mm                    | 2,234 mm                                                                                                                                                                                                                | 2,234 mm                                                                                                                                                                                                                                                                                                                                                                                                    | 2,234 mm                                                                                                                                                                                                                                                                                                                                                                                                                                                                                                                                                                                                                                                                                                                                                                                                                                                                                                                                                                                                                                                                                                                                                                                                                                                                                                                                                                                                                                                                                                                                                                                                                                                                                                                                                                                                                                                                                                                                                                                                                                                                                                                       |
| 1,420 kg                    | 2,250 kg                                                                                                                                                                                                                | 2,350 kg                                                                                                                                                                                                                                                                                                                                                                                                    | 2,550 kg                                                                                                                                                                                                                                                                                                                                                                                                                                                                                                                                                                                                                                                                                                                                                                                                                                                                                                                                                                                                                                                                                                                                                                                                                                                                                                                                                                                                                                                                                                                                                                                                                                                                                                                                                                                                                                                                                                                                                                                                                                                                                                                       |
|                             | 200-330  9,400 m <sup>3</sup> /h 8,400 m <sup>3</sup> /h 5,800 m <sup>3</sup> /h  66 KW 58 KW 50 KW  380 V/3 PH / 50 Hz 15 KW 7.5 KW 0.5 KW x 2 SETS 28 KW 36 KW 80 300 mm with rubber types 4,236 mm 1,294 mm 2,040 mm | 200-330 250-400  9,400 m <sup>3</sup> /h 13,200 m <sup>3</sup> /h 11,800 m <sup>3</sup> /h 10,000 m <sup>3</sup> /h 5,800 m <sup>3</sup> /h 10,000 m <sup>3</sup> /h 66 KW 103 KW 58 KW 88 KW 50 KW 75 KW  Standard R-22, Op  380 V /3 PH / 50 Hz 15 KW 22.5 KW 7.5 KW 11 KW 0.5 KW x 2 SETS 28 KW 41 KW 36 KW 54 KW 80 125 300 mm 400 mm  with rubber types 4,236 m m 1,294 mm 2,100 m m 2,040 mm 2,040 mm | 200-330 250-400 350-550  9,400 m 3/h 13,200 m 3/h 15,500 m 3/h 15,500 m 3/h 10,000 m 3/h 13,400 m 3/h 14 16 KW 150 KW 100 K |