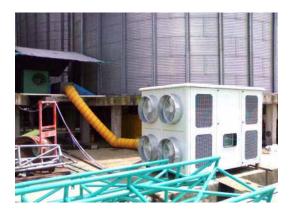

and coated with an epoxy baked powder paint for good and durable weatherproof finishing
  - Electrical control board is in the weatherproof box
- Compressor type
  - Semi-hermetic reciprocating with unloader
- Condenser fan
  - With variable speed control to ensure optimal operation either at low or high ambient temperature
- Evaporator fan
  - With variable speed control to ensure constant temperature of chilled air at desired pressure drop
- Capacity regulating valve to maintain the evaporatin temperture
- Re-Heater coil
  - With automatic refrigerant feeder to maintain the outlet air temperature
- Micro processor control with desingned software to program the unit operation

#### COOLING IN A SILO

Exhaust fan to aviod condensation in cold weather



#### COOLING IN A WARE HOUSE













## **Technical Specification**

| IZCS-20-IKW-5               | IZCS-30-IKW-5                                                                                                                                                                                                           | IZCS- 40-IKW-5                                                                                                                                                                                                                                                                                                                                                                                              | IZCS- 50-IKW-5