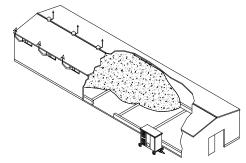

sheet and coated with an epoxy baked powder paint for good and durable weatherproof finishing
  - Electrical control board is in the weatherproof box
- Compressor type
  - Semi-hermetic reciprocating with unloader
- Condenser fan
  - With variable speed control to ensure optimal operation either at low or high ambient temperature
- Evaporator fan
  - With variable speed control to ensure constant temperature of chilled air at desired pressure drop
- Capacity regulating valve to maintain the evaporatin temperture
- Re-Heater coil
  - With automatic refrigerant feeder to maintain the outlet air temperature
- Micro processor control with desingned software to program the unit operation

#### COOLING IN A SILO

Exhaust fan to aviod condensation in cold weather



#### COOLING IN A WARE HOUSE













## **Technical Specification**

| IZCS-20-IKW-5               | IZCS-30-IKW-5                                                                                                                                                                                                           | IZCS- 40-IKW-5                                                                                                                                                                                                                                                                                                                                                                                              | IZCS- 50-IKW-5