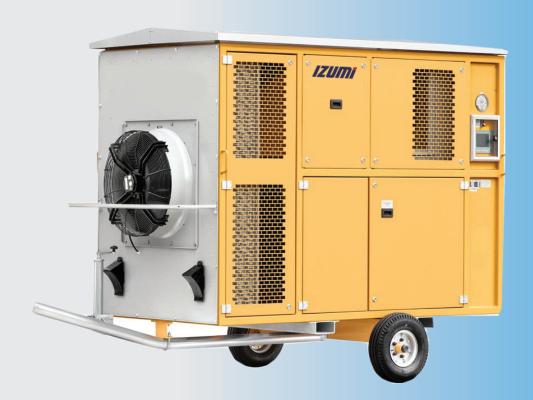

# **GRAIN COOLER**

IZUMI CORPORATION, TOKYO, JAPAN

#### STANDARD SPECIFICATION

- Casing construction
  - The unit is designed for outdoor use with:
  - Hot-dip galvanized structural steel as base frame to assure the long anti-rust duration
  - Panels are made from electro-galvanized steel sheet and coated with an epoxy baked powder paint for good and durable weatherproof finishing
  - Electrical control board is in the weatherproof box
- Compressor type
  - Semi-hermetic reciprocating with unloader
- Condenser fan
  - With variable speed control to ensure optimal operation either at low or high ambient temperature
- Evaporator fan
  - With variable speed control to ensure constant temperature of chilled air at desired pressure drop
- Capacity regulating valve to maintain the evaporatin temperture
- Re-Heater coil
  - With automatic refrigerant feeder to maintain the outlet air temperature
- Micro processor control with desingned software to program the unit operation

### **DIMENSION**