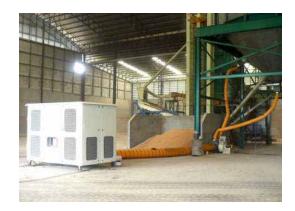

d coated with an epoxy baked powder paint for good and durable weatherproof finishing
  - Electrical control board is in the weatherproof box
- Compressor type
  - Semi-hermetic reciprocating with unloader
- Condenser fan
  - With variable speed control to ensure optimal operation either at low or high ambient temperature
- Evaporator fan
  - With variable speed control to ensure constant temperature of chilled air at desired pressure drop
- Capacity regulating valve to maintain the evaporatin temperture
- Re-Heater coil
  - With automatic refrigerant feeder to maintain the outlet air temperature
- Micro processor control with desingned software to program the unit operation

#### COOLING IN A SILO

Exhaust fan to aviod condensation in cold weather



#### COOLING IN A WARE HOUSE













## **Technical Specification**

| IZCS-20-IKW-5               | IZCS-30-IKW-5                                                                                                                                                                                                           | IZCS- 40-IKW-5                                                                                                                                                                                                                                                                                                                                                                                              | IZCS- 50-IKW-5