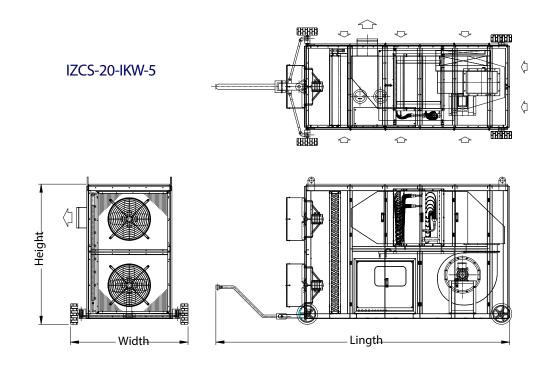

### **DIMENSION**

## **Technical Specification**

| IZCS-20-IKW-5               | IZCS-30-IKW-5                                                                                                                                                                                                           | IZCS- 40-IKW-5                                                                                                                                                                                                                                                                                                                                                                                              | IZCS- 50-IKW-5                                                                                                                                                                                                                                                                                                                                                                                                                                                                                                                                                                                                                                                                                                                                                                                                                                                                                                                                                                                                                                                                                                                                                                                                                                                                                                                                                                                                                                                                                                                                                                                                                                                                                                                                                                                                                                                                                                                                                                                                                                                                                                                 |
|-----------------------------|-------------------------------------------------------------------------------------------------------------------------------------------------------------------------------------------------------------------------|-------------------------------------------------------------------------------------------------------------------------------------------------------------------------------------------------------------------------------------------------------------------------------------------------------------------------------------------------------------------------------------------------------------|--------------------------------------------------------------------------------------------------------------------------------------------------------------------------------------------------------------------------------------------------------------------------------------------------------------------------------------------------------------------------------------------------------------------------------------------------------------------------------------------------------------------------------------------------------------------------------------------------------------------------------------------------------------------------------------------------------------------------------------------------------------------------------------------------------------------------------------------------------------------------------------------------------------------------------------------------------------------------------------------------------------------------------------------------------------------------------------------------------------------------------------------------------------------------------------------------------------------------------------------------------------------------------------------------------------------------------------------------------------------------------------------------------------------------------------------------------------------------------------------------------------------------------------------------------------------------------------------------------------------------------------------------------------------------------------------------------------------------------------------------------------------------------------------------------------------------------------------------------------------------------------------------------------------------------------------------------------------------------------------------------------------------------------------------------------------------------------------------------------------------------|
| 200-330                     | 250-400                                                                                                                                                                                                                 | 350-550                                                                                                                                                                                                                                                                                                                                                                                                     | 450-650                                                                                                                                                                                                                                                                                                                                                                                                                                                                                                                                                                                                                                                                                                                                                                                                                                                                                                                                                                                                                                                                                                                                                                                                                                                                                                                                                                                                                                                                                                                                                                                                                                                                                                                                                                                                                                                                                                                                                                                                                                                                                                                        |
|                             |                                                                                                                                                                                                                         |                                                                                                                                                                                                                                                                                                                                                                                                             |                                                                                                                                                                                                                                                                                                                                                                                                                                                                                                                                                                                                                                                                                                                                                                                                                                                                                                                                                                                                                                                                                                                                                                                                                                                                                                                                                                                                                                                                                                                                                                                                                                                                                                                                                                                                                                                                                                                                                                                                                                                                                                                                |
|                             |                                                                                                                                                                                                                         |                                                                                                                                                                                                                                                                                                                                                                                                             |                                                                                                                                                                                                                                                                                                                                                                                                                                                                                                                                                                                                                                                                                                                                                                                                                                                                                                                                                                                                                                                                                                                                                                                                                                                                                                                                                                                                                                                                                                                                                                                                                                                                                                                                                                                                                                                                                                                                                                                                                                                                                                                                |
| 9,400 m <sup>3</sup> /h     | 13,200 m <sup>3</sup> /h                                                                                                                                                                                                | 17,200 m <sup>3</sup> /h                                                                                                                                                                                                                                                                                                                                                                                    | 21,800 m <sup>3</sup> /h                                                                                                                                                                                                                                                                                                                                                                                                                                                                                                                                                                                                                                                                                                                                                                                                                                                                                                                                                                                                                                                                                                                                                                                                                                                                                                                                                                                                                                                                                                                                                                                                                                                                                                                                                                                                                                                                                                                                                                                                                                                                                                       |
| 8,400 m <sup>3</sup> /h     | 11,800 m <sup>3</sup> /h                                                                                                                                                                                                | 15,500 m <sup>3</sup> /h                                                                                                                                                                                                                                                                                                                                                                                    | 19,600 m <sup>3</sup> /h                                                                                                                                                                                                                                                                                                                                                                                                                                                                                                                                                                                                                                                                                                                                                                                                                                                                                                                                                                                                                                                                                                                                                                                                                                                                                                                                                                                                                                                                                                                                                                                                                                                                                                                                                                                                                                                                                                                                                                                                                                                                                                       |
| 5,800 m <sup>3</sup> /h     | 10,000 m <sup>3</sup> /h                                                                                                                                                                                                | 13,400 m <sup>3</sup> /h                                                                                                                                                                                                                                                                                                                                                                                    | 17,200 m <sup>3</sup> /h                                                                                                                                                                                                                                                                                                                                                                                                                                                                                                                                                                                                                                                                                                                                                                                                                                                                                                                                                                                                                                                                                                                                                                                                                                                                                                                                                                                                                                                                                                                                                                                                                                                                                                                                                                                                                                                                                                                                                                                                                                                                                                       |
|                             |                                                                                                                                                                                                                         |                                                                                                                                                                                                                                                                                                                                                                                                             |                                                                                                                                                                                                                                                                                                                                                                                                                                                                                                                                                                                                                                                                                                                                                                                                                                                                                                                                                                                                                                                                                                                                                                                                                                                                                                                                                                                                                                                                                                                                                                                                                                                                                                                                                                                                                                                                                                                                                                                                                                                                                                                                |
| 66 KW                       | 103 KW                                                                                                                                                                                                                  | 132 KW                                                                                                                                                                                                                                                                                                                                                                                                      | 140 KW                                                                                                                                                                                                                                                                                                                                                                                                                                                                                                                                                                                                                                                                                                                                                                                                                                                                                                                                                                                                                                                                                                                                                                                                                                                                                                                                                                                                                                                                                                                                                                                                                                                                                                                                                                                                                                                                                                                                                                                                                                                                                                                         |
| 58 KW                       | 88 KW                                                                                                                                                                                                                   | 116 KW                                                                                                                                                                                                                                                                                                                                                                                                      | 132 KW                                                                                                                                                                                                                                                                                                                                                                                                                                                                                                                                                                                                                                                                                                                                                                                                                                                                                                                                                                                                                                                                                                                                                                                                                                                                                                                                                                                                                                                                                                                                                                                                                                                                                                                                                                                                                                                                                                                                                                                                                                                                                                                         |
| 50 KW                       | 75 KW                                                                                                                                                                                                                   | 100 KW                                                                                                                                                                                                                                                                                                                                                                                                      | 115 KW                                                                                                                                                                                                                                                                                                                                                                                                                                                                                                                                                                                                                                                                                                                                                                                                                                                                                                                                                                                                                                                                                                                                                                                                                                                                                                                                                                                                                                                                                                                                                                                                                                                                                                                                                                                                                                                                                                                                                                                                                                                                                                                         |
| Standard R-22, Option R407C |                                                                                                                                                                                                                         |                                                                                                                                                                                                                                                                                                                                                                                                             |                                                                                                                                                                                                                                                                                                                                                                                                                                                                                                                                                                                                                                                                                                                                                                                                                                                                                                                                                                                                                                                                                                                                                                                                                                                                                                                                                                                                                                                                                                                                                                                                                                                                                                                                                                                                                                                                                                                                                                                                                                                                                                                                |
| 380 V /3 PH / 50 Hz         | 380 V /3 PH / 50 Hz                                                                                                                                                                                                     | 380 V /3 PH / 50 Hz                                                                                                                                                                                                                                                                                                                                                                                         | 380 V /3 PH / 50 Hz                                                                                                                                                                                                                                                                                                                                                                                                                                                                                                                                                                                                                                                                                                                                                                                                                                                                                                                                                                                                                                                                                                                                                                                                                                                                                                                                                                                                                                                                                                                                                                                                                                                                                                                                                                                                                                                                                                                                                                                                                                                                                                            |
| 15 KW                       | 22.5 KW                                                                                                                                                                                                                 | 30 KW                                                                                                                                                                                                                                                                                                                                                                                                       | 37.5 KW                                                                                                                                                                                                                                                                                                                                                                                                                                                                                                                                                                                                                                                                                                                                                                                                                                                                                                                                                                                                                                                                                                                                                                                                                                                                                                                                                                                                                                                                                                                                                                                                                                                                                                                                                                                                                                                                                                                                                                                                                                                                                                                        |
| 7.5 KW                      | 11 KW                                                                                                                                                                                                                   | 15 KW                                                                                                                                                                                                                                                                                                                                                                                                       | 18.5 KW                                                                                                                                                                                                                                                                                                                                                                                                                                                                                                                                                                                                                                                                                                                                                                                                                                                                                                                                                                                                                                                                                                                                                                                                                                                                                                                                                                                                                                                                                                                                                                                                                                                                                                                                                                                                                                                                                                                                                                                                                                                                                                                        |
| 0.5 KW x 2 SETS             | 0.5 KW x 4 SETS                                                                                                                                                                                                         | 0.75 KW x 4 SETS                                                                                                                                                                                                                                                                                                                                                                                            | 1.5 KW x 4 SETS                                                                                                                                                                                                                                                                                                                                                                                                                                                                                                                                                                                                                                                                                                                                                                                                                                                                                                                                                                                                                                                                                                                                                                                                                                                                                                                                                                                                                                                                                                                                                                                                                                                                                                                                                                                                                                                                                                                                                                                                                                                                                                                |
| 28 KW                       | 41 KW                                                                                                                                                                                                                   | 60 KW                                                                                                                                                                                                                                                                                                                                                                                                       | 73 KW                                                                                                                                                                                                                                                                                                                                                                                                                                                                                                                                                                                                                                                                                                                                                                                                                                                                                                                                                                                                                                                                                                                                                                                                                                                                                                                                                                                                                                                                                                                                                                                                                                                                                                                                                                                                                                                                                                                                                                                                                                                                                                                          |
| 36 KW                       | 54 KW                                                                                                                                                                                                                   | 78 KW                                                                                                                                                                                                                                                                                                                                                                                                       | 95 KW                                                                                                                                                                                                                                                                                                                                                                                                                                                                                                                                                                                                                                                                                                                                                                                                                                                                                                                                                                                                                                                                                                                                                                                                                                                                                                                                                                                                                                                                                                                                                                                                                                                                                                                                                                                                                                                                                                                                                                                                                                                                                                                          |
| 80                          | 125                                                                                                                                                                                                                     | 150                                                                                                                                                                                                                                                                                                                                                                                                         | 200                                                                                                                                                                                                                                                                                                                                                                                                                                                                                                                                                                                                                                                                                                                                                                                                                                                                                                                                                                                                                                                                                                                                                                                                                                                                                                                                                                                                                                                                                                                                                                                                                                                                                                                                                                                                                                                                                                                                                                                                                                                                                                                            |
| 300 mm                      | 400 mm                                                                                                                                                                                                                  | 400 mm                                                                                                                                                                                                                                                                                                                                                                                                      | 500 mm                                                                                                                                                                                                                                                                                                                                                                                                                                                                                                                                                                                                                                                                                                                                                                                                                                                                                                                                                                                                                                                                                                                                                                                                                                                                                                                                                                                                                                                                                                                                                                                                                                                                                                                                                                                                                                                                                                                                                                                                                                                                                                                         |
| with rubber types           | with rubber types                                                                                                                                                                                                       | with rubber types                                                                                                                                                                                                                                                                                                                                                                                           | with rubber types                                                                                                                                                                                                                                                                                                                                                                                                                                                                                                                                                                                                                                                                                                                                                                                                                                                                                                                                                                                                                                                                                                                                                                                                                                                                                                                                                                                                                                                                                                                                                                                                                                                                                                                                                                                                                                                                                                                                                                                                                                                                                                              |
| 4,236 mm                    | 4,236 mm                                                                                                                                                                                                                | 4,236 mm                                                                                                                                                                                                                                                                                                                                                                                                    | 4,460 mm                                                                                                                                                                                                                                                                                                                                                                                                                                                                                                                                                                                                                                                                                                                                                                                                                                                                                                                                                                                                                                                                                                                                                                                                                                                                                                                                                                                                                                                                                                                                                                                                                                                                                                                                                                                                                                                                                                                                                                                                                                                                                                                       |
| 1,294 mm                    | 2,100 mm                                                                                                                                                                                                                | 2,100 mm                                                                                                                                                                                                                                                                                                                                                                                                    | 2,500 mm                                                                                                                                                                                                                                                                                                                                                                                                                                                                                                                                                                                                                                                                                                                                                                                                                                                                                                                                                                                                                                                                                                                                                                                                                                                                                                                                                                                                                                                                                                                                                                                                                                                                                                                                                                                                                                                                                                                                                                                                                                                                                                                       |
| 2,040 mm                    | 2,234 mm                                                                                                                                                                                                                | 2,234 mm                                                                                                                                                                                                                                                                                                                                                                                                    | 2,234 mm                                                                                                                                                                                                                                                                                                                                                                                                                                                                                                                                                                                                                                                                                                                                                                                                                                                                                                                                                                                                                                                                                                                                                                                                                                                                                                                                                                                                                                                                                                                                                                                                                                                                                                                                                                                                                                                                                                                                                                                                                                                                                                                       |
| 1,420 kg                    | 2,250 kg                                                                                                                                                                                                                | 2,350 kg                                                                                                                                                                                                                                                                                                                                                                                                    | 2,550 kg                                                                                                                                                                                                                                                                                                                                                                                                                                                                                                                                                                                                                                                                                                                                                                                                                                                                                                                                                                                                                                                                                                                                                                                                                                                                                                                                                                                                                                                                                                                                                                                                                                                                                                                                                                                                                                                                                                                                                                                                                                                                                                                       |
|                             | 200-330  9,400 m <sup>3</sup> /h 8,400 m <sup>3</sup> /h 5,800 m <sup>3</sup> /h  66 KW 58 KW 50 KW  380 V/3 PH / 50 Hz 15 KW 7.5 KW 0.5 KW x 2 SETS 28 KW 36 KW 80 300 mm with rubber types 4,236 mm 1,294 mm 2,040 mm | 200-330 250-400  9,400 m <sup>3</sup> /h 13,200 m <sup>3</sup> /h 11,800 m <sup>3</sup> /h 10,000 m <sup>3</sup> /h 5,800 m <sup>3</sup> /h 10,000 m <sup>3</sup> /h 66 KW 103 KW 58 KW 88 KW 50 KW 75 KW  Standard R-22, Op  380 V /3 PH / 50 Hz 15 KW 22.5 KW 7.5 KW 11 KW 0.5 KW x 2 SETS 28 KW 41 KW 36 KW 54 KW 80 125 300 mm 400 mm  with rubber types 4,236 m m 1,294 mm 2,100 m m 2,040 mm 2,040 mm | 200-330 250-400 350-550  9,400 m 3/h 13,200 m 3/h 15,500 m 3/h 15,500 m 3/h 10,000 m 3/h 13,400 m 3/h 14 16 KW 150 KW 100 K |