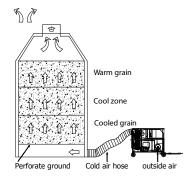

e from electro-galvanized steel sheet and coated with an epoxy baked powder paint for good and durable weatherproof finishing
  - Electrical control board is in the weatherproof box
- Compressor type
  - Semi-hermetic reciprocating with unloader
- Condenser fan
  - With variable speed control to ensure optimal operation either at low or high ambient temperature
- Evaporator fan
  - With variable speed control to ensure constant temperature of chilled air at desired pressure drop
- Capacity regulating valve to maintain the evaporatin temperture
- Re-Heater coil
  - With automatic refrigerant feeder to maintain the outlet air temperature
- Micro processor control with desingned software to program the unit operation

#### COOLING IN A SILO

Exhaust fan to aviod condensation in cold weather



#### COOLING IN A WARE HOUSE













## **Technical Specification**

| IZCS-20-IKW-5               | IZCS-30-IKW-5                                                                                                                                                                                                           | IZCS- 40-IKW-5                                                                                                                                                                                                                                                                                                                                                                                              | IZCS- 50-IKW-5