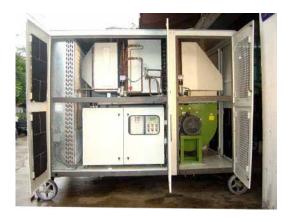

#### STANDARD SPECIFICATION

- Casing construction
  - The unit is designed for outdoor use with:
  - Hot-dip galvanized structural steel as base frame to assure the long anti-rust duration
  - Panels are made from electro-galvanized steel sheet and coated with an epoxy baked powder paint for good and durable weatherproof finishing
  - Electrical control board is in the weatherproof box
- Compressor type
  - Semi-hermetic reciprocating with unloader
- Condenser fan
  - With variable speed control to ensure optimal operation either at low or high ambient temperature
- Evaporator fan
  - With variable speed control to ensure constant temperature of chilled air at desired pressure drop
- Capacity regulating valve to maintain the evaporatin temperture
- Re-Heater coil
  - With automatic refrigerant feeder to maintain the outlet air temperature
- Micro processor control with desingned software to program the unit operation